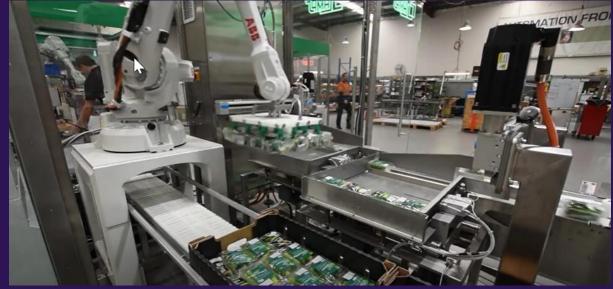

phics    | Report        |                                                                                                  |
|-------------|-----------------------------------------------------------|------------------------|---------------|--------------------------------------------------------------------------------------------------|
| Type of ite | ghts distribution ms distribution ny items belong to each | n category (Complying, | underweight,) |                                                                                                  |
|             |                                                           |                        |               | Type of items<br>92% Complying<br>8% Underweight<br>0% Overweight<br>0% Metal reject<br>0% Error |

#### Packing crates







#### Packhouse software



| ABCgrower              | × +                                     |                        |                                          |                             |              |                     |                        |            |                   | v – 0     |
|------------------------|-----------------------------------------|------------------------|------------------------------------------|-----------------------------|--------------|---------------------|------------------------|------------|-------------------|-----------|
|                        | https://test.abcgrower.c                | o.nz/#I/productivityKp | i.                                       |                             |              |                     |