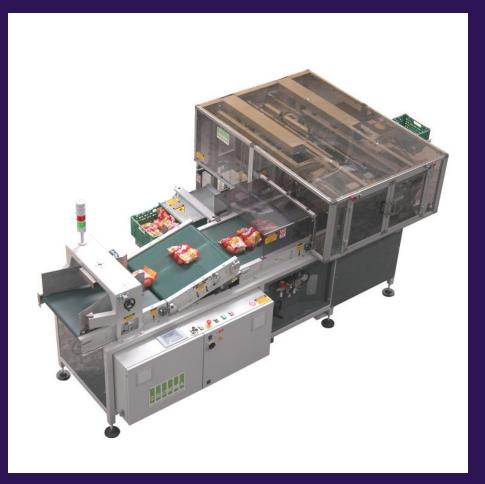

raphics    | Report        |                                                                                                  |
|-------------|-----------------------------------------------------------|------------------------|---------------|--------------------------------------------------------------------------------------------------|
| Type of ite | ghts distribution ms distribution ny items belong to each | n category (Complying, | underweight,) |                                                                                                  |
|             |                                                           |                        |               | Type of items<br>92% Complying<br>8% Underweight<br>0% Overweight<br>0% Metal reject<br>0% Error |

#### Packing crates







#### Packhouse software



| ABCgrower              | × +                                     |                        |                                          |                             |              |                     |                        |            |                   | v – 0     |
|------------------------|-----------------------------------------|------------------------|------------------------------------------|-----------------------------|--------------|---------------------|------------------------|------------|-------------------|-----------|
|                        | https://test.abcgrower.c                | o.nz/#I/productivityKp | i.                                       |                             |              |                     |