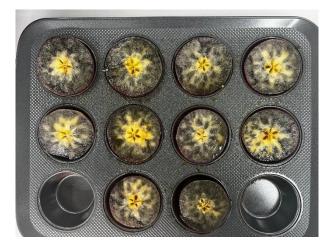

| ORCHARDIST  |                | BLOCK / VARIETY |          | DATE       |         |          |  |  |
|-------------|----------------|-----------------|----------|------------|---------|----------|--|--|
| TATURA GALA |                | TATURA GALA     |          | 14/02/2024 |         | COMMENTS |  |  |
| SAMPLE      | SIZE           | PRESSURE        |          | ACID/PLATE | SUGAR   | COMMENTS |  |  |
|             | (Diameter. mm) | (side a)        | (side b) |            | (oBrix) |          |  |  |
| 1           | 75.0           | 10.1            | 10.1     | 3.0        | 15.0    |          |  |  |
| 2           | 73.0           | 9.4             | 9.1      | 2.0        | 12.0    |          |  |  |
| 3           | 70.0           | 9.5             | 8.9      | 2.0        | 13.0    |          |  |  |
| 4           | 68.0           | 9.0             | 9.4      | 3.0        | 12.0    |          |  |  |
| 5           | 69.0           | 9.0             | 9.6      | 3.0        | 12.0    |          |  |  |
| 6           | 70.0           | 8.5             | 8.2      | 3.0        | 11.0    |          |  |  |
| 7           | 66.0           | 9.7             | 10.1     | 3.0        | 13.0    |          |  |  |
| 8           | 67.0           | 8.8             | 9.7      | 3.5        | 14.0    |          |  |  |
| 9           | 65.0           | 8.1             | 8.4      | 2.0        | 12.0    |          |  |  |
| 10          | 64.0           | 9.5             | 9.5      | 2.0        | 12.0    |          |  |  |
| AVG         | 68.7           | 9.2             |          | 2.7        | 12.6    |          |  |  |
| ALL BLOCKS  | 68.7           | 9               | 2.7      | 13.1       |         |          |  |  |
|             |                |                 |          |            |         |          |  |  |