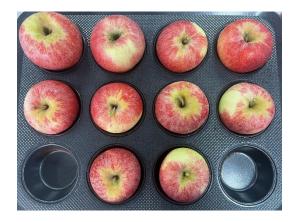

| ORCHARDIST      |                | BLOCK / VARIETY |          | DATE       |         |          |  |  |  |
|-----------------|----------------|-----------------|----------|------------|---------|----------|--|--|--|
| SHEPP EAST GALA |                | SHEPP EAST GALA |          | 14/02/2024 |         | COMMENTS |  |  |  |
| SAMPLE          | SIZE           | PRESSURE        |          | ACID/PLATE | SUGAR   | COMMENTS |  |  |  |
|                 | (Diameter. mm) | (side a)        | (side b) |            | (oBrix) |          |  |  |  |
| 1               | 75.0           | 9.7             | 10.1     | 2.5        | 14.0    |          |  |  |  |
| 2               | 72.0           | 9.1             | 10.5     | 2.5        | 13.0    |          |  |  |  |
| 3               | 68.0           | 9.3             | 9.5      | 2.5        | 13.0    |          |  |  |  |
| 4               | 69.0           | 7.9             | 9.8      | 5.0        | 14.0    |          |  |  |  |
| 5               | 68.0           | 10.4            | 10.4     | 4.0        | 14.0    |          |  |  |  |
| 6               | 67.0           | 9.2             | 9.0      | 4.0        | 15.0    |          |  |  |  |
| 7               | 70.0           | 8.5             | 8.8      | 2.5        | 13.0    |          |  |  |  |
| 8               | 67.0           | 10.4            | 9.4      | 2.0        | 13.0    |          |  |  |  |
| 9               | 66.0           | 8.6             | 8.4      | 4.0        | 13.0    |          |  |  |  |
| 10              | 65.0           | 9.9             | 10.5     | 1.5        | 13.0    |          |  |  |  |
| AVG             | 68.7           | 9.5             |          | 3.1        | 13.5    |          |  |  |  |
| ALL BLOCKS      | 68.7           | 9               | 2.9      | 13.1       |         |          |  |  |  |
| 4               |                |                 |          |            |         |          |  |  |  |