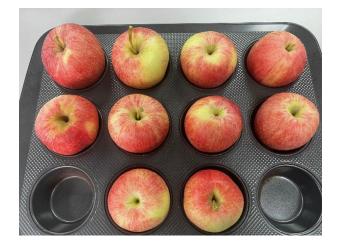

| ORCHARDIST  |                | BLOCK / VARIETY |          | DATE       |         |          |  |  |
|-------------|----------------|-----------------|----------|------------|---------|----------|--|--|
| TATURA GALA |                | TATURA GALA     |          | 14/02/2024 |         | COMMENTS |  |  |
| SAMPLE      | SIZE           | PRESSURE        |          | ACID/PLATE | SUGAR   | COMMENTS |  |  |
|             | (Diameter. mm) | (side a)        | (side b) |            | (oBrix) |          |  |  |
| 1           | 75.0           | 10.1            | 10.1     | 3.0        | 15.0    |          |  |  |
| 2           | 73.0           | 9.4             | 9.1      | 2.0        | 12.0    |          |  |  |
| 3           | 70.0           | 9.5             | 8.9      | 2.0        | 13.0    |          |  |  |
| 4           | 68.0           | 9.0             | 9.4      | 3.0        | 12.0    |          |  |  |
| 5           | 69.0           | 9.0             | 9.6      | 3.0        | 12.0    |          |  |  |
| 6           | 70.0           | 8.5             | 8.2      | 3.0        | 11.0    |          |  |  |
| 7           | 66.0           | 9.7             | 10.1     | 3.0        | 13.0    |          |  |  |
| 8           | 67.0           | 8.8             | 9.7      | 3.5        | 14.0    |          |  |  |
| 9           | 65.0           | 8.1             | 8.4      | 2.0        | 12.0    |          |  |  |
| 10          | 64.0           | 9.5             | 9.5      | 2.0        | 12.0    |          |  |  |
| AVG         | 68.7           | 9.2             |          | 2.7        | 12.6    |          |  |  |
| ALL BLOCKS  | 68.7           | 9               | 2.7      | 13.1       |         |          |  |  |
|             |                |                 |          |            |         |          |  |  |