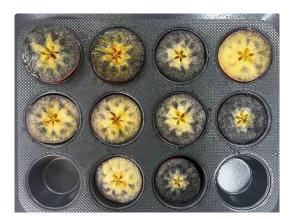

| ORCHARDIST      |                | BLOCK / VARIETY |          | DATE       |         |          |  |  |  |
|-----------------|----------------|-----------------|----------|------------|---------|----------|--|--|--|
| SHEPP EAST GALA |                | SHEPP EAST GALA |          | 14/02/2024 |         | COMMENTS |  |  |  |
| SAMPLE          | SIZE           | PRESSURE        |          | ACID/PLATE | SUGAR   | COMMENTS |  |  |  |
|                 | (Diameter. mm) | (side a)        | (side b) |            | (oBrix) |          |  |  |  |
| 1               | 75.0           | 9.7             | 10.1     | 2.5        | 14.0    |          |  |  |  |
| 2               | 72.0           | 9.1             | 10.5     | 2.5        | 13.0    |          |  |  |  |
| 3               | 68.0           | 9.3             | 9.5      | 2.5        | 13.0    |          |  |  |  |
| 4               | 69.0           | 7.9             | 9.8      | 5.0        | 14.0    |          |  |  |  |
| 5               | 68.0           | 10.4            | 10.4     | 4.0        | 14.0    |          |  |  |  |
| 6               | 67.0           | 9.2             | 9.0      | 4.0        | 15.0    |          |  |  |  |
| 7               | 70.0           | 8.5             | 8.8      | 2.5        | 13.0    |          |  |  |  |
| 8               | 67.0           | 10.4            | 9.4      | 2.0        | 13.0    |          |  |  |  |
| 9               | 66.0           | 8.6             | 8.4      | 4.0        | 13.0    |          |  |  |  |
| 10              | 65.0           | 9.9             | 10.5     | 1.5        | 13.0    |          |  |  |  |
| AVG             | 68.7           | 9.5             |          | 3.1        | 13.5    |          |  |  |  |
| ALL BLOCKS      | 68.7           | 9               | 2.9      | 13.1       |         |          |  |  |  |
| 4               |                |                 |          |            |         |          |  |  |  |